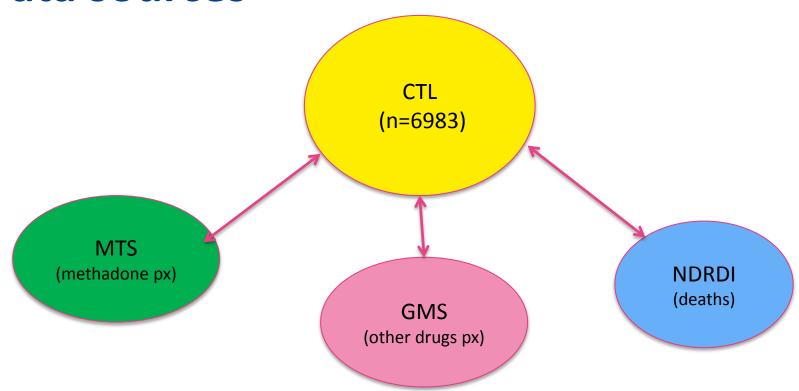

43          | 57          | 77          | 42          | 34          | 38          | 36          | 46          |
|           | (41%)                | (60%)       | (61%)       | (54%)       | (63%)       | (67%)       | (58%)       | (52%)       | (59%)       | (42%)       | (50%)       |
|           |                      |             |             |             |             |             |             |             |             |             |             |
| Injecting | 22<br>( <b>76%</b> ) | 30<br>(64%) | 44<br>(66%) | 41<br>(51%) | 43<br>(47%) | 51<br>(44%) | 39<br>(53%) | 35<br>(53%) | 28<br>(44%) | 42<br>(49%) | 43<br>(47%) |



# Risk of mortality on and off methadone substitution treatment in primary care

EMCDDA 30<sup>th</sup> September 2016

Ena Lynn



### **Data sources**







## Characteristics of cases who received methadone included in study n= 6,983

3 out of 4 were male



57%: 29yrs or younger



3% Died in study period



1 in 2 Received ≥5 treatment episodes

Median of 83 days for tx period

3 in 5 Median dose of 60 to 120mg





### **Mortality - Results**

- 37% deaths due to poisoning
- Higher mortality among those whose methadone consumption was not supervised
- Persons off treatment were 3 times more likely to die than those on treatment
- Shortest median length of treatment episode among those who died
- Risk of mortality highest in 1<sup>st</sup> month off treatment





### **Editorial comment**

The National Irish cohort study

- strengthens evidence on the hazards of leaving opioid substitution treatment (OST)
- and the dangers of short d