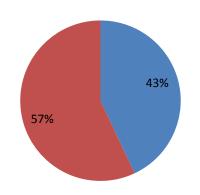

## Characteristics of cases who received methadone included in study n= 6,983

3 out of 4 were male

57%: 29yrs or younger

3% Died in study period

1 in 2 Received ≥5 treatment episodes

Median of 83 days for tx period