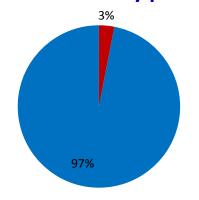

## Characteristics of cases who received methadone included in study n= 6,983

3 out of 4 were male

57%: 29yrs or younger

3% Died in study period

1 in 2 Received ≥5 treatment episodes

Median of 83 days for tx period