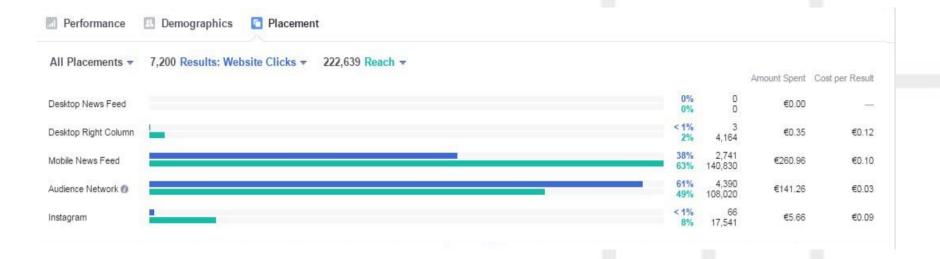

# Results of the campaign: FB advertising

OFFICE FOR COMBATING DRUGS ABUSE

- EUR 408,23 spent on ads
- Performance, demographics & placement

# Results of the campaign: Google ads

- Around EUR 460 spent
- Number of clicks per a day in a period 23-30 May 2016, demographics & interests

| Ad                                                                                                                                                                                                                                                                                                                                                                                                                                                                                                                                                                                                                                                                                                                                                                                                                                                                                                                                                                                                                                                                                                                                                                                                                                                                                                                                                                                                                                                                                                                                                                                                                                                                                                                                                                                                                                                                                                                                                                                                                                                                                                                             | Ad group       | Status ?           | Labels ? | % Served | Campaign type           | Campaign<br>subtype | Clicks 7 | Impr. 🕎   | CTR 🔻 | Avg.<br>CPC 7 | Cost ?      | Avg.<br>Pos. |
|--------------------------------------------------------------------------------------------------------------------------------------------------------------------------------------------------------------------------------------------------------------------------------------------------------------------------------------------------------------------------------------------------------------------------------------------------------------------------------------------------------------------------------------------------------------------------------------------------------------------------------------------------------------------------------------------------------------------------------------------------------------------------------------------------------------------------------------------------------------------------------------------------------------------------------------------------------------------------------------------------------------------------------------------------------------------------------------------------------------------------------------------------------------------------------------------------------------------------------------------------------------------------------------------------------------------------------------------------------------------------------------------------------------------------------------------------------------------------------------------------------------------------------------------------------------------------------------------------------------------------------------------------------------------------------------------------------------------------------------------------------------------------------------------------------------------------------------------------------------------------------------------------------------------------------------------------------------------------------------------------------------------------------------------------------------------------------------------------------------------------------|----------------|--------------------|----------|----------|-------------------------|---------------------|----------|-----------|-------|---------------|-------------|--------------|
| 250x250.jpg<br>250 x 250<br>View full-sized image ad                                                                                                                                                                                                                                                                                                                                                                                                                                                                                                                                                                                                                                                                                                                                                                                                                                                                                                                                                                                                                                                                                                                                                                                                                                                                                                                                                                                                                                                                                                                                                                                                                                                                                                                                                                                                                                                                                                                                                                                                                                                                           | Ad Group<br>#1 | Campaign<br>paused |          | 1.65%    | Display Network only    | All features        | 82       | 28,693    | 0.29% | HRK1.15       | HRK94.24    | 1.0          |
| 320x100.jpg<br>320 x 100<br>View full-sized image ad                                                                                                                                                                                                                                                                                                                                                                                                                                                                                                                                                                                                                                                                                                                                                                                                                                                                                                                                                                                                                                                                                                                                                                                                                                                                                                                                                                                                                                                                                                                                                                                                                                                                                                                                                                                                                                                                                                                                                                                                                                                                           | Ad Group<br>#1 | Campaign<br>paused | -        | 16.04%   | Display Network only    | All features        | 637      | 278,209   | 0.23% | HRK0.46       | HRK294.85   | 1.0          |
| Reside I Broge?  Helicorgen and the property of the property o | Ad Group<br>#1 | Campaign<br>paused | Verti    | 23.62%   | Display Network only    | All features        | 2,231    | 409,824   | 0.54% | HRK0.50       | HRK1,110.18 | 1.0          |
| 580×400.jpg<br>580 × 400<br>View full-sized image ad                                                                                                                                                                                                                                                                                                                                                                                                                                                                                                                                                                                                                                                                                                                                                                                                                                                                                                                                                                                                                                                                                                                                                                                                                                                                                                                                                                                                                                                                                                                                                                                                                                                                                                                                                                                                                                                                                                                                                                                                                                                                           | Ad Group<br>#1 | Campaign<br>paused | (25)     | 0.31%    | Display Network only    | All features        | 61       | 5,428     | 1.12% | HRK0.51       | HRK31.40    | 1.0          |
| Northal Large?  Northal Large?  Northal Large?  Northal Large and  | Ad Group<br>#1 | Campaign<br>paused |          | 58.38%   | Display Network<br>only | All features        | 2,666    | 1,012,760 | 0.26% | HRK0.73       | HRK1,946.28 | 1.0          |
| Total - all but removed ads                                                                                                                                                                                                                                                                                                                                                                                                                                                                                                                                                                                                                                                                                                                                                                                                                                                                                                                                                                                                                                                                                                                                                                                                                                                                                                                                                                                                                                                                                                                                                                                                                                                                                                                                                                                                                                                                                                                                                                                                                                                                                                    |                |                    |          |          |                         |                     | 5,677    | 1,734,914 | 0.33% | HRK0.61       | HRK3,476.95 | 1.0          |
| Total - all campaign                                                                                                                                                                                                                                                                                                                                                                                                                                                                                                                                                                                                                                                                                                                                                                                                                                                                                                                                                                                                                                                                                                                                                                                                                                                                                                                                                                                                                                                                                                                                                                                                                                                                                                                                                                                                                                                                                                                                                                                                                                                                                                           |                |                    |          |          |                         |                     |          | 1,734,914 | 0.33% | HRK0.61       | HRK3,476.95 | 1.0          |