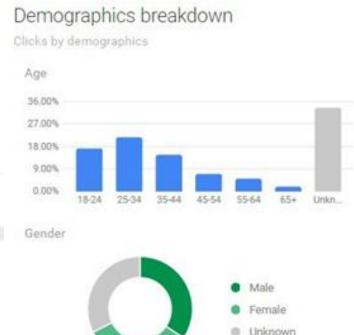

# Results of the campaign: Google ads

- Around EUR 460 spent
- Number of clicks per a day in a period 23-30 May 2016, demographics & interests

| Ad                                                                                                                                                                                                                                                                                                                                                                                                                                                                                                                                                                                                                                                                                                                                                                                                                                                                                                                                                                                                                                                                                                                                                                                                                                                                                                                                                                                                                                                                                                                                                                                                                                                                                                                                                                                                                                                                                                                                                                                                                                                                                                                             | Ad group       | Status ?           | Labels ? | % Served | Campaign type           | Campaign<br>subtype | Clicks 7 | Impr. 🕎   | CTR 🔻 | Avg.<br>CPC 7 | Cost ?      | Avg.<br>Pos. |
|--------------------------------------------------------------------------------------------------------------------------------------------------------------------------------------------------------------------------------------------------------------------------------------------------------------------------------------------------------------------------------------------------------------------------------------------------------------------------------------------------------------------------------------------------------------------------------------------------------------------------------------------------------------------------------------------------------------------------------------------------------------------------------------------------------------------------------------------------------------------------------------------------------------------------------------------------------------------------------------------------------------------------------------------------------------------------------------------------------------------------------------------------------------------------------------------------------------------------------------------------------------------------------------------------------------------------------------------------------------------------------------------------------------------------------------------------------------------------------------------------------------------------------------------------------------------------------------------------------------------------------------------------------------------------------------------------------------------------------------------------------------------------------------------------------------------------------------------------------------------------------------------------------------------------------------------------------------------------------------------------------------------------------------------------------------------------------------------------------------------------------|----------------|--------------------|----------|----------|-------------------------|---------------------|----------|-----------|-------|---------------|-------------|--------------|
| 250x250.jpg<br>250 x 250<br>View full-sized image ad                                                                                                                                                                                                                                                                                                                                                                                                                                                                                                                                                                                                                                                                                                                                                                                                                                                                                                                                                                                                                                                                                                                                                                                                                                                                                                                                                                                                                                                                                                                                                                                                                                                                                                                                                                                                                                                                                                                                                                                                                                                                           | Ad Group<br>#1 | Campaign<br>paused |          | 1.65%    | Display Network only    | All features        | 82       | 28,693    | 0.29% | HRK1.15       | HRK94.24    | 1.0          |
| 320x100.jpg<br>320 x 100<br>View full-sized image ad                                                                                                                                                                                                                                                                                                                                                                                                                                                                                                                                                                                                                                                                                                                                                                                                                                                                                                                                                                                                                                                                                                                                                                                                                                                                                                                                                                                                                                                                                                                                                                                                                                                                                                                                                                                                                                                                                                                                                                                                                                                                           | Ad Group<br>#1 | Campaign<br>paused | -        | 16.04%   | Display Network only    | All features        | 637      | 278,209   | 0.23% | HRK0.46       | HRK294.85   | 1.0          |
| Reside I Broge?  Helicorgen and the property of the property o | Ad Group<br>#1 | Campaign<br>paused | Verti    | 23.62%   | Display Network only    | All features        | 2,231    | 409,824   | 0.54% | HRK0.50       | HRK1,110.18 | 1.0          |
| 580×400.jpg<br>580 × 400<br>View full-sized image ad                                                                                                                                                                                                                                                                                                                                                                                                                                                                                                                                                                                                                                                                                                                                                                                                                                                                                                                                                                                                                                                                                                                                                                                                                                                                                                                                                                                                                                                                                                                                                                                                                                                                                                                                                                                                                                                                                                                                                                                                                                                                           | Ad Group<br>#1 | Campaign<br>paused | (25)     | 0.31%    | Display Network only    | All features        | 61       | 5,428     | 1.12% | HRK0.51       | HRK31.40    | 1.0          |
| Northal Large?  Northal Large?  Northal Large?  Northal Large and  | Ad Group<br>#1 | Campaign<br>paused |          | 58.38%   | Display Network<br>only | All features        | 2,666    | 1,012,760 | 0.26% | HRK0.73       | HRK1,946.28 | 1.0          |
| Total - all but removed ads                                                                                                                                                                                                                                                                                                                                                                                                                                                                                                                                                                                                                                                                                                                                                                                                                                                                                                                                                                                                                                                                                                                                                                                                                                                                                                                                                                                                                                                                                                                                                                                                                                                                                                                                                                                                                                                                                                                                                                                                                                                                                                    |                |                    |          |          |                         |                     | 5,677    | 1,734,914 | 0.33% | HRK0.61       | HRK3,476.95 | 1.0          |
| Total - all campaign                                                                                                                                                                                                                                                                                                                                                                                                                                                                                                                                                                                                                                                                                                                                                                                                                                                                                                                                                                                                                                                                                                                                                                                                                                                                                                                                                                                                                                                                                                                                                                                                                                                                                                                                                                                                                                                                                                                                                                                                                                                                                                           |                |                    |          |          |                         |                     |          | 1,734,914 | 0.33% | HRK0.61       | HRK3,476.95 | 1.0          |