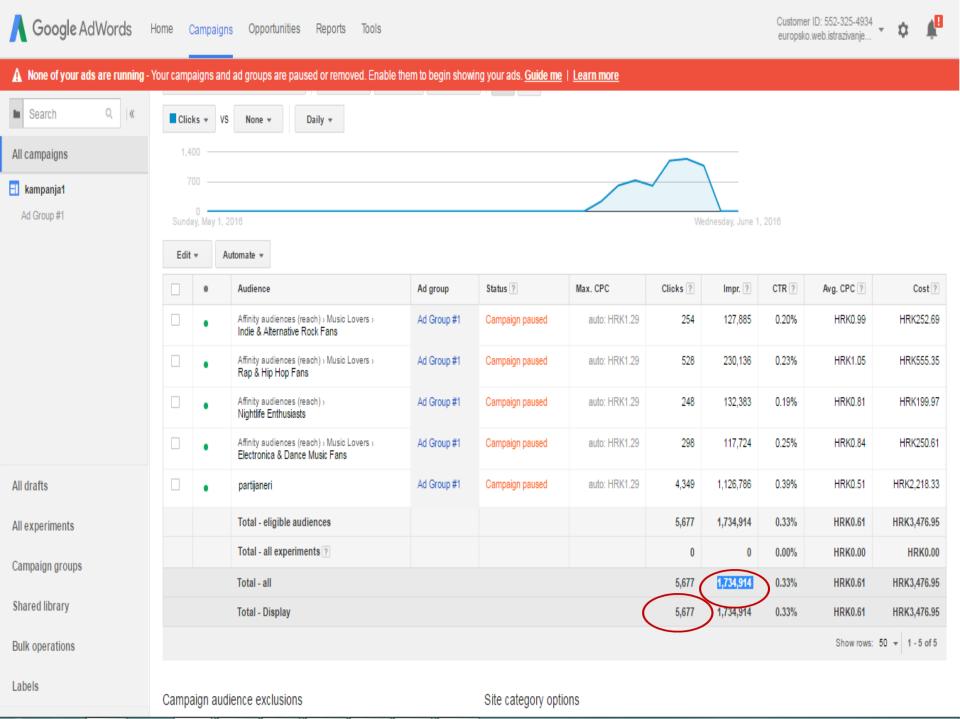

# Results of the campaign: Google ads

- Around EUR 460 spent
- Number of clicks per a day in a period 23-30 May 2016, demographics & interests

| Ad                                                                                                                                                                                                                                                                                                                                                                                                                                                                                                                                                                                                                                                                                                                                                                                                                                                                                                                                                                                                                                                                                                                                                                                                                                                                                                                                                                                                                                                                                                                                                                                                                                                                                                                                                                                                                                                                                                                                                                                                                                                                                                                             | Ad group       | Status ?           | Labels ? | % Served | Campaign type           | Campaign<br>subtype | Clicks 7 | Impr. 🕎   | CTR 🔻 | Avg.<br>CPC 7 | Cost ?      | Avg.<br>Pos. |
|--------------------------------------------------------------------------------------------------------------------------------------------------------------------------------------------------------------------------------------------------------------------------------------------------------------------------------------------------------------------------------------------------------------------------------------------------------------------------------------------------------------------------------------------------------------------------------------------------------------------------------------------------------------------------------------------------------------------------------------------------------------------------------------------------------------------------------------------------------------------------------------------------------------------------------------------------------------------------------------------------------------------------------------------------------------------------------------------------------------------------------------------------------------------------------------------------------------------------------------------------------------------------------------------------------------------------------------------------------------------------------------------------------------------------------------------------------------------------------------------------------------------------------------------------------------------------------------------------------------------------------------------------------------------------------------------------------------------------------------------------------------------------------------------------------------------------------------------------------------------------------------------------------------------------------------------------------------------------------------------------------------------------------------------------------------------------------------------------------------------------------|----------------|--------------------|----------|----------|-------------------------|---------------------|----------|-----------|-------|---------------|-------------|--------------|
| 250x250.jpg<br>250 x 250<br>View full-sized image ad                                                                                                                                                                                                                                                                                                                                                                                                                                                                                                                                                                                                                                                                                                                                                                                                                                                                                                                                                                                                                                                                                                                                                                                                                                                                                                                                                                                                                                                                                                                                                                                                                                                                                                                                                                                                                                                                                                                                                                                                                                                                           | Ad Group<br>#1 | Campaign<br>paused |          | 1.65%    | Display Network only    | All features        | 82       | 28,693    | 0.29% | HRK1.15       | HRK94.24    | 1.0          |
| 320x100.jpg<br>320 x 100<br>View full-sized image ad                                                                                                                                                                                                                                                                                                                                                                                                                                                                                                                                                                                                                                                                                                                                                                                                                                                                                                                                                                                                                                                                                                                                                                                                                                                                                                                                                                                                                                                                                                                                                                                                                                                                                                                                                                                                                                                                                                                                                                                                                                                                           | Ad Group<br>#1 | Campaign<br>paused | -        | 16.04%   | Display Network only    | All features        | 637      | 278,209   | 0.23% | HRK0.46       | HRK294.85   | 1.0          |
| Reside I Broge?  Helicorgen and the property of the property o | Ad Group<br>#1 | Campaign<br>paused | Verti    | 23.62%   | Display Network only    | All features        | 2,231    | 409,824   | 0.54% | HRK0.50       | HRK1,110.18 | 1.0          |
| 580×400.jpg<br>580 × 400<br>View full-sized image ad                                                                                                                                                                                                                                                                                                                                                                                                                                                                                                                                                                                                                                                                                                                                                                                                                                                                                                                                                                                                                                                                                                                                                                                                                                                                                                                                                                                                                                                                                                                                                                                                                                                                                                                                                                                                                                                                                                                                                                                                                                                                           | Ad Group<br>#1 | Campaign<br>paused | (25)     | 0.31%    | Display Network only    | All features        | 61       | 5,428     | 1.12% | HRK0.51       | HRK31.40    | 1.0          |
| Northal Large?  Northal Large?  Northal Large?  Northal Large and  | Ad Group<br>#1 | Campaign<br>paused |          | 58.38%   | Display Network<br>only | All features        | 2,666    | 1,012,760 | 0.26% | HRK0.73       | HRK1,946.28 | 1.0          |
| Total - all but removed ads                                                                                                                                                                                                                                                                                                                                                                                                                                                                                                                                                                                                                                                                                                                                                                                                                                                                                                                                                                                                                                                                                                                                                                                                                                                                                                                                                                                                                                                                                                                                                                                                                                                                                                                                                                                                                                                                                                                                                                                                                                                                                                    |                |                    |          |          |                         |                     | 5,677    | 1,734,914 | 0.33% | HRK0.61       | HRK3,476.95 | 1.0          |
| Total - all campaign                                                                                                                                                                                                                                                                                                                                                                                                                                                                                                                                                                                                                                                                                                                                                                                                                                                                                                                                                                                                                                                                                                                                                                                                                                                                                                                                                                                                                                                                                                                                                                                                                                                                                                                                                                                                                                                                                                                                                                                                                                                                                                           |                |                    |          |          |                         |                     |          | 1,734,914 | 0.33% | HRK0.61       | HRK3,476.95 | 1.0          |