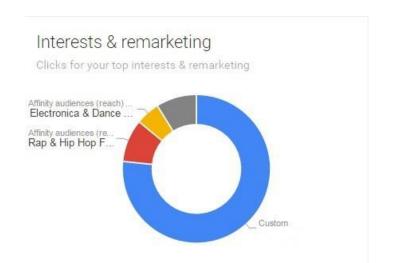

# Results of the campaign: Google ads

- Around EUR 460 spent
- Number of clicks per a day in a period 23-30 May 2016, demographics & interests

| Ad                                                                                                                                                                                                                                                                                                                                                                                                                                                                                                                                                                                                                                                                                                                                                                                                                                                                                                                                                                                                                                                                                                                                                                                                                                                                                                                                                                                                                                                                                                                                                                                                                                                                                                                                                                                                                                                                                                                                                                                                                                                                                                                             | Ad group       | Status ?           | Labels ? | % Served | Campaign type           | Campaign<br>subtype | Clicks 7 | Impr. 🕎   | CTR 🔻 | Avg.<br>CPC 7 | Cost ?      | Avg.<br>Pos. |
|--------------------------------------------------------------------------------------------------------------------------------------------------------------------------------------------------------------------------------------------------------------------------------------------------------------------------------------------------------------------------------------------------------------------------------------------------------------------------------------------------------------------------------------------------------------------------------------------------------------------------------------------------------------------------------------------------------------------------------------------------------------------------------------------------------------------------------------------------------------------------------------------------------------------------------------------------------------------------------------------------------------------------------------------------------------------------------------------------------------------------------------------------------------------------------------------------------------------------------------------------------------------------------------------------------------------------------------------------------------------------------------------------------------------------------------------------------------------------------------------------------------------------------------------------------------------------------------------------------------------------------------------------------------------------------------------------------------------------------------------------------------------------------------------------------------------------------------------------------------------------------------------------------------------------------------------------------------------------------------------------------------------------------------------------------------------------------------------------------------------------------|----------------|--------------------|----------|----------|-------------------------|---------------------|----------|-----------|-------|---------------|-------------|--------------|
| 250x250.jpg<br>250 x 250<br>View full-sized image ad                                                                                                                                                                                                                                                                                                                                                                                                                                                                                                                                                                                                                                                                                                                                                                                                                                                                                                                                                                                                                                                                                                                                                                                                                                                                                                                                                                                                                                                                                                                                                                                                                                                                                                                                                                                                                                                                                                                                                                                                                                                                           | Ad Group<br>#1 | Campaign<br>paused |          | 1.65%    | Display Network only    | All features        | 82       | 28,693    | 0.29% | HRK1.15       | HRK94.24    | 1.0          |
| 320x100.jpg<br>320 x 100<br>View full-sized image ad                                                                                                                                                                                                                                                                                                                                                                                                                                                                                                                                                                                                                                                                                                                                                                                                                                                                                                                                                                                                                                                                                                                                                                                                                                                                                                                                                                                                                                                                                                                                                                                                                                                                                                                                                                                                                                                                                                                                                                                                                                                                           | Ad Group<br>#1 | Campaign<br>paused | -        | 16.04%   | Display Network only    | All features        | 637      | 278,209   | 0.23% | HRK0.46       | HRK294.85   | 1.0          |
| Reside I Broge?  Helicorgen and the property of the property o | Ad Group<br>#1 | Campaign<br>paused | Verti    | 23.62%   | Display Network only    | All features        | 2,231    | 409,824   | 0.54% | HRK0.50       | HRK1,110.18 | 1.0          |
| 580×400.jpg<br>580 × 400<br>View full-sized image ad                                                                                                                                                                                                                                                                                                                                                                                                                                                                                                                                                                                                                                                                                                                                                                                                                                                                                                                                                                                                                                                                                                                                                                                                                                                                                                                                                                                                                                                                                                                                                                                                                                                                                                                                                                                                                                                                                                                                                                                                                                                                           | Ad Group<br>#1 | Campaign<br>paused | (25)     | 0.31%    | Display Network only    | All features        | 61       | 5,428     | 1.12% | HRK0.51       | HRK31.40    | 1.0          |
| Northal Large?  Northal Large?  Northal Large?  Northal Large and  | Ad Group<br>#1 | Campaign<br>paused |          | 58.38%   | Display Network<br>only | All features        | 2,666    | 1,012,760 | 0.26% | HRK0.73       | HRK1,946.28 | 1.0          |
| Total - all but removed ads                                                                                                                                                                                                                                                                                                                                                                                                                                                                                                                                                                                                                                                                                                                                                                                                                                                                                                                                                                                                                                                                                                                                                                                                                                                                                                                                                                                                                                                                                                                                                                                                                                                                                                                                                                                                                                                                                                                                                                                                                                                                                                    |                |                    |          |          |                         |                     | 5,677    | 1,734,914 | 0.33% | HRK0.61       | HRK3,476.95 | 1.0          |
| Total - all campaign                                                                                                                                                                                                                                                                                                                                                                                                                                                                                                                                                                                                                                                                                                                                                                                                                                                                                                                                                                                                                                                                                                                                                                                                                                                                                                                                                                                                                                                                                                                                                                                                                                                                                                                                                                                                                                                                                                                                                                                                                                                                                                           |                |                    |          |          |                         |                     |          | 1,734,914 | 0.33% | HRK0.61       | HRK3,476.95 | 1.0          |