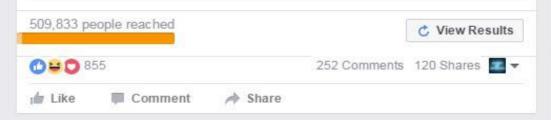

# Results of the campaign (1)

DRUGS ABUSE

♦ N= 9 142 (out of which 4 229 completed the survey)

#### FB ads

- The published post was showed to 509 833 individual users
- 13 975 by voluntary sharing
- ❖ 495 858 as a sponsored advertisement

if Like Page

April 4 - @

Koristiš li droge, makar samo jednom u posljednjih 12 mjeseci? Reci nam nešto o tome i sudjeluj u istraživanju koje će utjecati na oblikovanje europske politike prema drogama.

DRUGUSERSURVEYLIMEQUERY.COM

15.064 5.216 Photo Views Link Clicks Other Clicks i