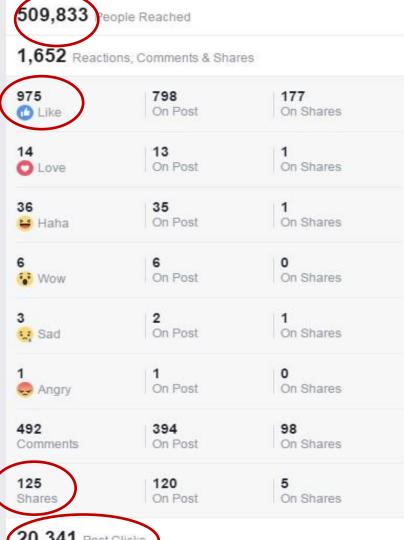

# Results of the campaign (1)

DRUGS ABUSE

♦ N= 9 142 (out of which 4 229 completed the survey)

#### FB ads

- The published post was showed to 509 833 individual users
- 13 975 by voluntary sharing
- ❖ 495 858 as a sponsored advertisement

if Like Page

April 4 - @

Koristiš li droge, makar samo jednom u posljednjih 12 mjeseci? Reci nam nešto o tome i sudjeluj u istraživanju koje će utjecati na oblikovanje europske politike prema drogama.

DRUGUSERSURVEYLIMEQUERY.COM

15.064 5.216 Photo Views Link Clicks Other Clicks i

# Results of the campaign: FB post results

OFFICE FOR COMBATING DRUGS ABUSE

- EUR 823,77 spent on post
- Performance, demographics & placement