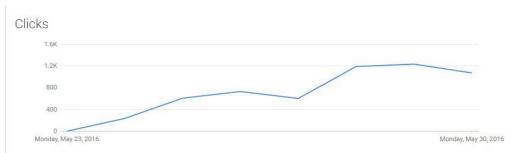

# Results of the campaign: Google ads

- Around EUR 460 spent
- Number of clicks per a day in a period 23-30 May 2016, demographics & interests

| Ad                                                                                                                                                                                                                                                                                                                                                                                                                                                                                                                                                                                                                                                                                                                                                                                                                                                                                                                                                                                                                                                                                                                                                                                                                                                                                                                                                                                                                                                                                                                                                                                                                                                                                                                                                                                                                                                                                                                                                                                                                                                                                                                             | Ad group       | Status ?           | Labels ? | % Served | Campaign type           | Campaign<br>subtype | Clicks 7 | Impr. 🕎   | CTR 🔻 | Avg.<br>CPC 7 | Cost ?      | Avg.<br>Pos. |
|--------------------------------------------------------------------------------------------------------------------------------------------------------------------------------------------------------------------------------------------------------------------------------------------------------------------------------------------------------------------------------------------------------------------------------------------------------------------------------------------------------------------------------------------------------------------------------------------------------------------------------------------------------------------------------------------------------------------------------------------------------------------------------------------------------------------------------------------------------------------------------------------------------------------------------------------------------------------------------------------------------------------------------------------------------------------------------------------------------------------------------------------------------------------------------------------------------------------------------------------------------------------------------------------------------------------------------------------------------------------------------------------------------------------------------------------------------------------------------------------------------------------------------------------------------------------------------------------------------------------------------------------------------------------------------------------------------------------------------------------------------------------------------------------------------------------------------------------------------------------------------------------------------------------------------------------------------------------------------------------------------------------------------------------------------------------------------------------------------------------------------|----------------|--------------------|----------|----------|-------------------------|---------------------|----------|-----------|-------|---------------|-------------|--------------|
| 250x250.jpg<br>250 x 250<br>View full-sized image ad                                                                                                                                                                                                                                                                                                                                                                                                                                                                                                                                                                                                                                                                                                                                                                                                                                                                                                                                                                                                                                                                                                                                                                                                                                                                                                                                                                                                                                                                                                                                                                                                                                                                                                                                                                                                                                                                                                                                                                                                                                                                           | Ad Group<br>#1 | Campaign<br>paused |          | 1.65%    | Display Network only    | All features        | 82       | 28,693    | 0.29% | HRK1.15       | HRK94.24    | 1.0          |
| 320x100.jpg<br>320 x 100<br>View full-sized image ad                                                                                                                                                                                                                                                                                                                                                                                                                                                                                                                                                                                                                                                                                                                                                                                                                                                                                                                                                                                                                                                                                                                                                                                                                                                                                                                                                                                                                                                                                                                                                                                                                                                                                                                                                                                                                                                                                                                                                                                                                                                                           | Ad Group<br>#1 | Campaign<br>paused | -        | 16.04%   | Display Network only    | All features        | 637      | 278,209   | 0.23% | HRK0.46       | HRK294.85   | 1.0          |
| Reside I Broge?  Helicorgen and the property of the property o | Ad Group<br>#1 | Campaign<br>paused | Verti    | 23.62%   | Display Network only    | All features        | 2,231    | 409,824   | 0.54% | HRK0.50       | HRK1,110.18 | 1.0          |
| 580×400.jpg<br>580 × 400<br>View full-sized image ad                                                                                                                                                                                                                                                                                                                                                                                                                                                                                                                                                                                                                                                                                                                                                                                                                                                                                                                                                                                                                                                                                                                                                                                                                                                                                                                                                                                                                                                                                                                                                                                                                                                                                                                                                                                                                                                                                                                                                                                                                                                                           | Ad Group<br>#1 | Campaign<br>paused | (25)     | 0.31%    | Display Network only    | All features        | 61       | 5,428     | 1.12% | HRK0.51       | HRK31.40    | 1.0          |
| Northal Large?  Northal Large?  Northal Large?  Northal Large and  | Ad Group<br>#1 | Campaign<br>paused |          | 58.38%   | Display Network<br>only | All features        | 2,666    | 1,012,760 | 0.26% | HRK0.73       | HRK1,946.28 | 1.0          |
| Total - all but removed ads                                                                                                                                                                                                                                                                                                                                                                                                                                                                                                                                                                                                                                                                                                                                                                                                                                                                                                                                                                                                                                                                                                                                                                                                                                                                                                                                                                                                                                                                                                                                                                                                                                                                                                                                                                                                                                                                                                                                                                                                                                                                                                    |                |                    |          |          |                         |                     | 5,677    | 1,734,914 | 0.33% | HRK0.61       | HRK3,476.95 | 1.0          |
| Total - all campaign                                                                                                                                                                                                                                                                                                                                                                                                                                                                                                                                                                                                                                                                                                                                                                                                                                                                                                                                                                                                                                                                                                                                                                                                                                                                                                                                                                                                                                                                                                                                                                                                                                                                                                                                                                                                                                                                                                                                                                                                                                                                                                           |                |                    |          |          |                         |                     |          | 1,734,914 | 0.33% | HRK0.61       | HRK3,476.95 | 1.0          |