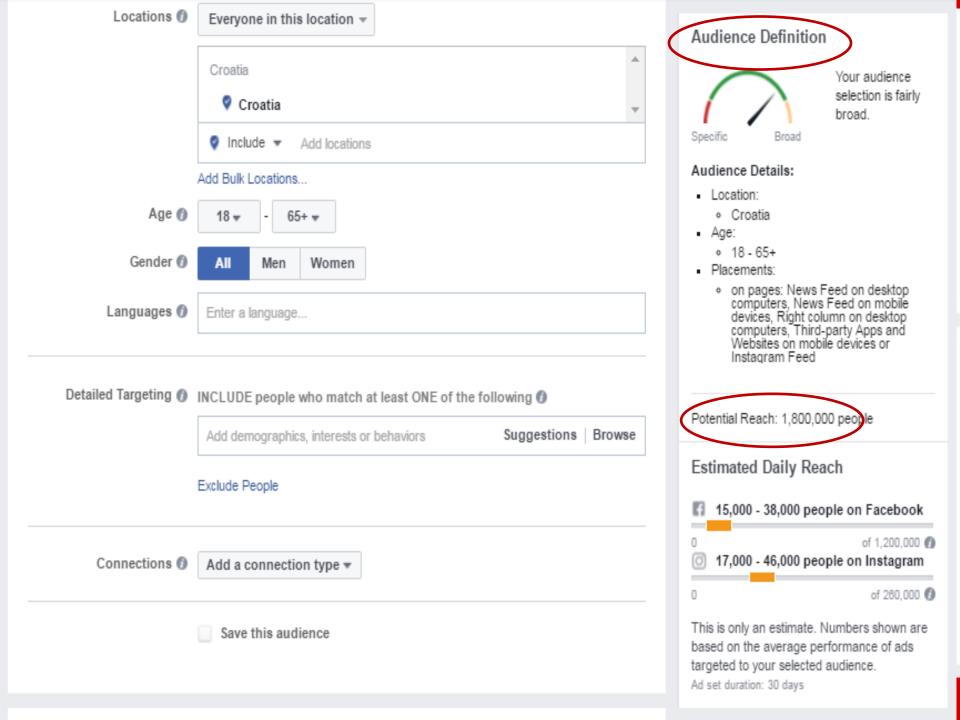

### Results of the FB & Google campaign

- Campaign: number of impressions, clicks, costs
- Recruitment results: the sample who was reached and completed the survey
- Participants characteristics

## **Conclusions**

- Paid ads reached high number of respondents short period of time reasonable budget
- Facebook ads achieved greater coverage than Google ads