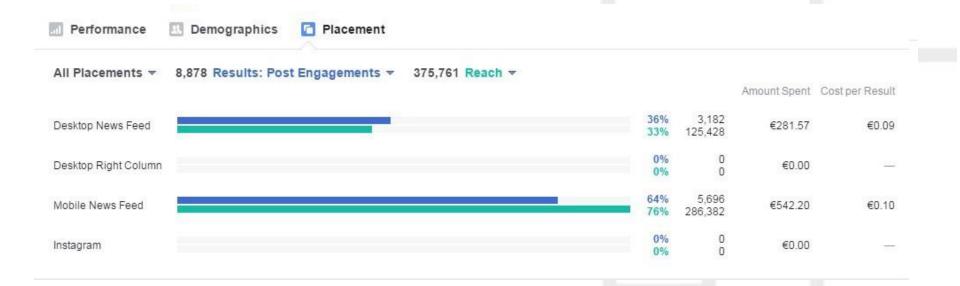

# Results of the campaign: FB post results

OFFICE FOR COMBATING DRUGS ABUSE

- EUR 823,77 spent on post
- Performance, demographics & placement

# Results of the campaign: FB advertising

OFFICE FOR COMBATING DRUGS ABUSE

- EUR 408,23 spent on ads
- Performance, demographics & placement